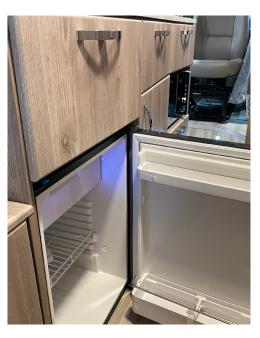

#### **AMENITIES**

The Dormobile Renaissance kitchen area comes equipped with everything you need to make your adventure a real home from home experience. Comprising of a three burner gas hob, microwave, spacious fridge with freezer compartment, sink and ample worktop space. The combined washroom & shower comes complete with cassette toilet with electric flush & wash basin.

## FIT OUT

- 3 Gas Burner Hob
- Microwave
- Single Sink
- Power Dock
- Splash Back
- 12V Fridge with freezer
- Combined Washroom with Shower
- Fold Away Sink with Mixer Tap
- Thetford Cassette toilet with Electric Flush
- Bathroom Cupboard with Mirrored Doors
- Thule 3.0m awning
- Awning Light
- Double bed
- Removable Bunk Bed and access Ladder