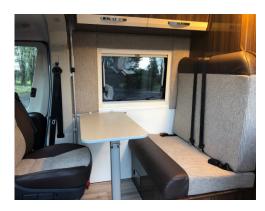

### LIVING

Consisting of two living areas, one at the front and one at the rear of the vehicle. The front seating area is made up of the two front swivel captain's seats and a double. belted travel seat. A removable table turns this area into the perfect space to dine after a full day spent taking in the sights. The area to the rear turns from seating to spacious double bed. A double bunk can quickly be added for the kids if needed.