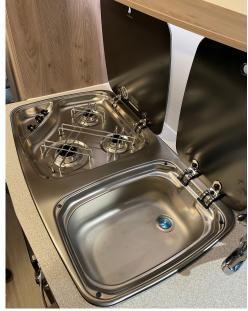

#### **AMENITIES**

The Dormobile Renaissance kitchen area comes equipped with everything you need to make your adventure a real home from home experience. Comprising of a three burner gas hob, microwave, spacious fridge with freezer compartment, sink and ample worktop space. The combined washroom & shower comes complete with cassette toilet with electric flush & wash basin.

## FIT OUT

- 3 Gas Burner Hob
- Microwave
- Single Sink
- Power Dock
- Splash Back
- 12V Fridge with freezer
- Combined Washroom with Shower
- Fold Away Sink with Mixer Tap
- Thetford Cassette toilet with Electric Flush
- Bathroom Cupboard with Mirrored Doors
- Thule 3.0m awning
- Awning Light
- Double bed
- Removable Bunk Bed and access Ladder