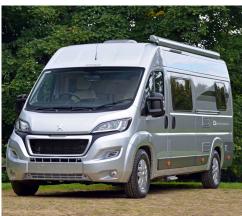

#### DORMOBILE RENAISSANCE

The Dormobile Renaissance is a luxurious and spacious campervan.

Built on the extra-long wheelbase Peugeot Boxer, this beautiful model comes equipped with four belted seats, a versatile sleeping accommodation for four or two, including a comfortable lounge which transforms into a spacious double bed and a stowable double bunk.

### **VEHICLE**

Built on the extra-long wheelbase L4 Peugeot Boxer to give you more spacious living.

This 165BHP 2.0 litre diesel motorhome measures 6.36 metres and comes equipped with reversing camera, satellite navigation, air con, leather driver and passenger captain's seats, electric windows, electric mirrors, exterior awning & light, electric step entrance, dual leisure battery, off grid solar panel and much, much more.