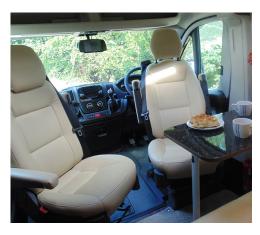

### **VEHICLE**

Built on the extra-long wheelbase L4 Peugeot Boxer to give you more spacious living.

This 165BHP 2.0 litre diesel motorhome measures 6.36 metres and comes equipped with reversing camera, satellite navigation, air con, leather driver and passenger captain's seats, electric windows, electric mirrors, exterior awning & light, electric step entrance, dual leisure battery, off grid solar panel and much, much more.

### LIVING

Consisting of two living areas, one at the front and one at the rear of the vehicle. The front seating area is made up of the two front swivel captain's seats and a double. belted travel seat. A removable table turns this area into the perfect space to dine after a full day spent taking in the sights. The area to the rear turns from seating to spacious double bed. A double bunk can quickly be added for the kids if needed.