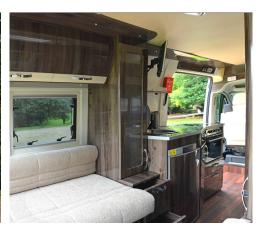

### LIVING

Consisting of two living areas, one at the front and one at the rear of the vehicle. The front seating area is made up of the two front swivel captain's seats and a double. belted travel seat. A removable table turns this area into the perfect space to dine after a full day spent taking in the sights. The area to the rear turns from seating to spacious double bed. A double bunk can quickly be added for the kids if needed.

#### **AMENITIES**

The Dormobile Renaissance kitchen area comes equipped with everything you need to make your adventure a real home from home experience. Comprising of a three burner gas hob, microwave, spacious fridge with freezer compartment, sink and ample worktop space. The combined washroom & shower comes complete with cassette toilet with electric flush & wash basin.