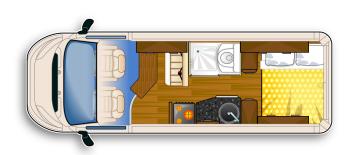

### LIVING

Consisting of two living areas, one at the front and one at the rear of the vehicle. The front seating area is made up of the two front swivel captain's seats and a double. belted travel seat. A removable table turns this area into the perfect space to dine after a full day spent taking in the sights. The area to the rear turns from seating to spacious double bed. A double bunk can quickly be added for the kids if needed.

#### **AMENITIES**

The Dormobile Renaissance kitchen area comes equipped with everything you need to make your adventure a real home from home experience. Comprising of a three burner gas hob, microwave, spacious fridge with freezer compartment, sink and ample worktop space. The combined washroom & shower comes complete with cassette toilet with electric flush & wash basin.