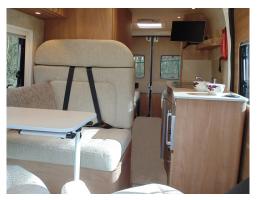

### LIVING

Consisting of two living areas, one at the front and one at the rear of the vehicle. The front seating area is made up of the two front swivel captain's seats and a double. belted travel seat. A removable table turns this area into the perfect space to dine after a full day spent taking in the sights. The area to the rear turns from seating to spacious double bed. A double bunk can quickly be added for the kids if needed.