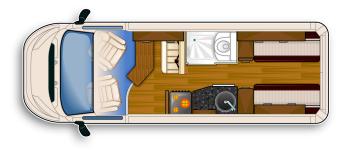

### LIVING

Consisting of two living areas, one at the front and one at the rear of the vehicle. The front seating area is made up of the two front swivel captain's seats and a double. belted travel seat. A removable table turns this area into the perfect space to dine after a full day spent taking in the sights. The area to the rear turns from seating to spacious double bed. A double bunk can quickly be added for the kids if needed.

#### **AMENITIES**

The Dormobile Renaissance kitchen area comes equipped with everything you need to make your adventure a real home from home experience. Comprising of a three burner gas hob, microwave, spacious fridge with freezer compartment, sink and ample worktop space. The combined washroom & shower comes complete with cassette toilet with electric flush & wash basin.