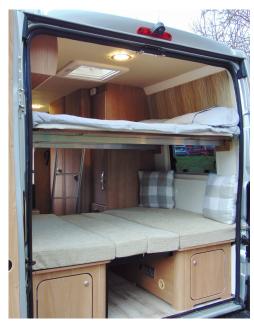

### LIVING

Consisting of two living areas, one at the front and one at the rear of the vehicle. The front seating area is made up of the two front swivel captain's seats and a double. belted travel seat. A removable table turns this area into the perfect space to dine after a full day spent taking in the sights. The area to the rear turns from seating to spacious double bed. A double bunk can quickly be added for the kids if needed.

## FIT OUT

- 3 Gas Burner Hob
- Microwave
- Single Sink
- Power Dock
- Splash Back
- 12V Fridge with freezer
- Combined Washroom with Shower
- Fold Away Sink with Mixer Tap
- Thetford Cassette toilet with Electric Flush
- Bathroom Cupboard with Mirrored Doors
- Thule 3.0m awning
- Awning Light
- Double bed
- Removable Bunk Bed and access Ladder