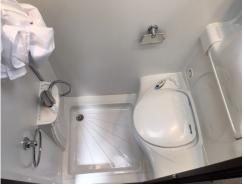

#### **AMENITIES**

The Dormobile Renaissance kitchen area comes equipped with everything you need to make your adventure a real home from home experience. Comprising of a three burner gas hob, microwave, spacious fridge with freezer compartment, sink and ample worktop space. The combined washroom & shower comes complete with cassette toilet with electric flush & wash basin.

## FIT OUT

- 3 Gas Burner Hob
- Microwave
- Single Sink
- Power Dock
- Splash Back
- 12V Fridge with freezer
- Combined Washroom with Shower
- Fold Away Sink with Mixer Tap
- Thetford Cassette toilet with Electric Flush
- Bathroom Cupboard with Mirrored Doors
- Thule 3.0m awning
- Awning Light
- Double bed
- Removable Bunk Bed and access Ladder